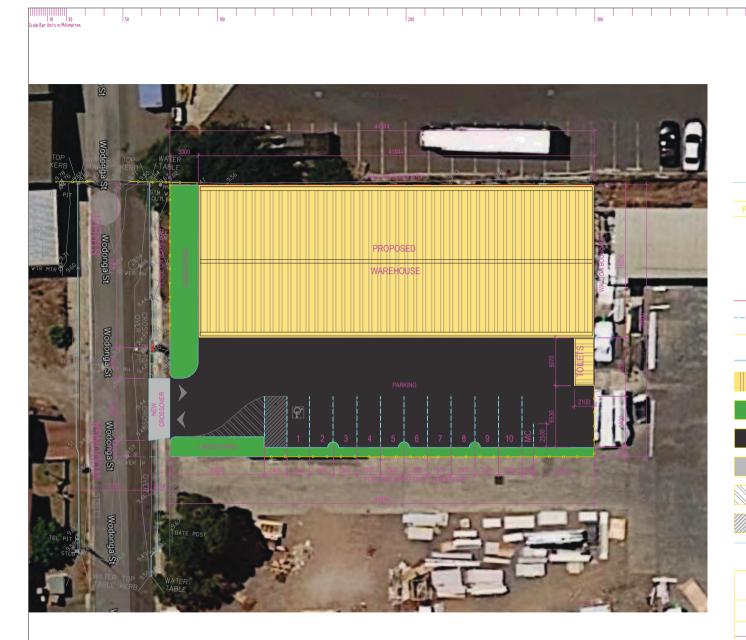

**PROPOSED SITE PLAN** 

SCALE 1:200

716 Anzac Highway Glenelg SA 5045 T: 08 8358 5346 M: 0419 846 435 COMMENTS: FOR PLANNING CONSENT & BUILDING CONSENT ONLY. LEGEND STOBIE POLE -8 BOLLARD EXISTING STORM WATER PIT ACCESS & EGRESS EXISTING SITE BOUNDARY PARKING MODULE NEW FENCE ON BOUNDARY REFER TO FENCE ELEVATION (P011) LANDSCAPING EDGE PROPOSED NEW BUILDING PROPOSED NEW LANDSCAPING PROPOSED CIRCULATION ROADWAY NEW CROSSOVER MATCH TO EXISTING PROJECT No: 20170530 NO PARKING AREA PROJECT NAME: WAREHOUSE DEVELOPMENT SHARED ZONE CLIENT: AJ DURNAN SITE ADDRESS: SITE AREA SCHEDULE 1 WODONGA STREET, BEVERLEY, SA 5009 DRAWING TITLE: WAREHOUSE 52.49% 679.48m<sup>2</sup> PROPOSED SITE PLAN TOILET 10.65m<sup>2</sup> 0.82%

1.00

LANDSCAPING

PARKING AREA

TOTAL SITE

118.65m<sup>2</sup>

485.60m<sup>2</sup>

1294.38m<sup>2</sup>

9.17%

37.52%

100%

DRAWING No: P004 DRAWN: BEN APPROVED: AD DATE: 17/08/2017 SCALE: 1:200 @A2

REV: B

SHEET: 04 OF 14

Town Planning HQ

Town Planning HO

www.townplanninghq.com.au